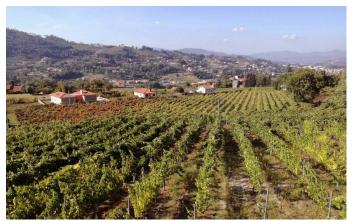

25+ year old vines

Our vineyards are located in the Lima Valley in the North of Portugal, bordering Galicia, Spain, to the North the Atlantic Ocean to the West. Our region is often associated with the green of the natural landscape. It is a region of deep valleys crossed by clear water streams and a rugged terrain of enormous beauty and biodiversity. This unique and traditional landscape is marked by small vineyards and quaint villages.